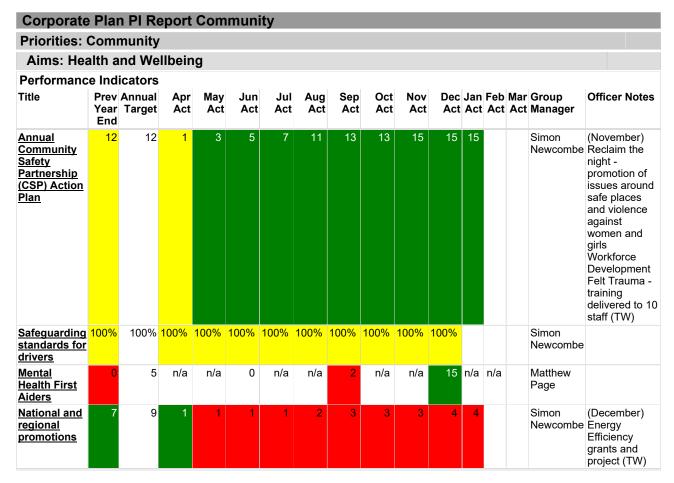

cates the continuation of the Aim by its parent Service

indicates the continuation of the Aim by its parent Service

indicates the continuation of the Aim by its parent Service

indicates the continuation of the Aim by its parent Service

indicates the continuation of the Aim by its parent Service

indicates the continuation of the Aim by its parent Service

indicates the continuation of the Aim by its parent Service

indicates the continuation of the Aim by its parent Service

indicates the continuation of the Aim by its parent Service

indicates the continuation of the Aim by its parent Service

indicates the continuation of the Aim by its parent Service

indicates the continuation of the Aim by its parent Service

indicates the continuation of the Aim by its parent Service

indicates



| Aims: Co                                                      | mmı                    | unity Ir         | nvolve | emei       | nt  |     |     |            |     |            |     |     |     |  |                                       |                                                            |
|---------------------------------------------------------------|------------------------|------------------|--------|------------|-----|-----|-----|------------|-----|------------|-----|-----|-----|--|---------------------------------------|------------------------------------------------------------|
| Performand                                                    | Performance Indicators |                  |        |            |     |     |     |            |     |            |     |